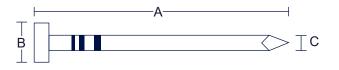

RCVA1 Straight Fitting Type (negative pressure)

RCVA2 Elbow Fitting Type (negative pressure)

RCVA3 Elbow Fitting Type (positive pressure)

Trigger Block

| FASTENER SPECS   |                           |
|------------------|---------------------------|
| Туре             | 15° Wire Collated Nails   |
| Loading Capacity | 3000                      |
| A                | 25~57mm (1"~2-1/4")       |
| В                | 5.0~5.7mm (0.197"~0.224") |
| С                | 2.1~2.3mm (0.083"~0.090") |