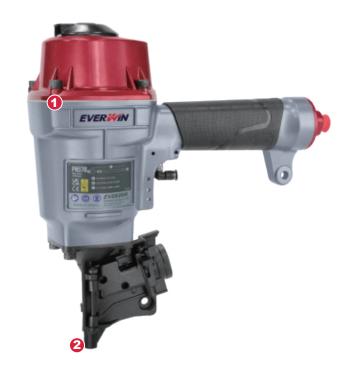

## **TOOL FEATURES**

- 1. Body protector on durable streamline frame.
- 2. Durable nose and anti-abrasive driver provides extended tool life.
- 3. 360° multi directional exhaust cover.
- · Fast and powerful for heavy duty applications.
- · Four trigger options available :